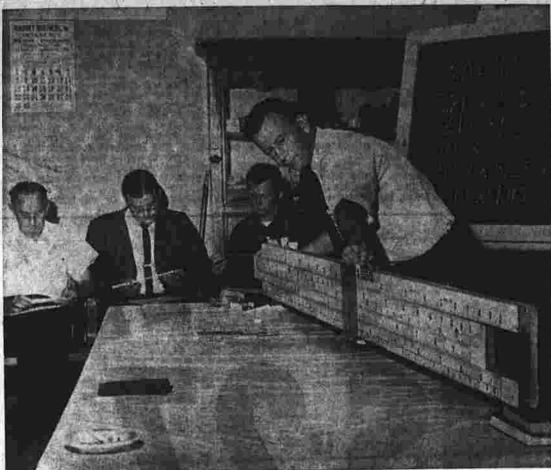

### Radio

(This listing includes only those news broadcasts of 10 or 15 minute

Rockville Police Chief George Trapp, left, and Vernon Police Chief Edmund Dwyer center, examine baseballs suitographed by former Red Box great Ted Williams. The balls have been donated by John Gessay, right, of the Sport Center in Rockville. Baseballs will be awarded to any youngster between the ages of 9 and 16 who sell 20 or more tickets for the Jimmy Fund Benefit, All Star Festival, being held Sept. 29 at the Spielman Farm in Ellington.