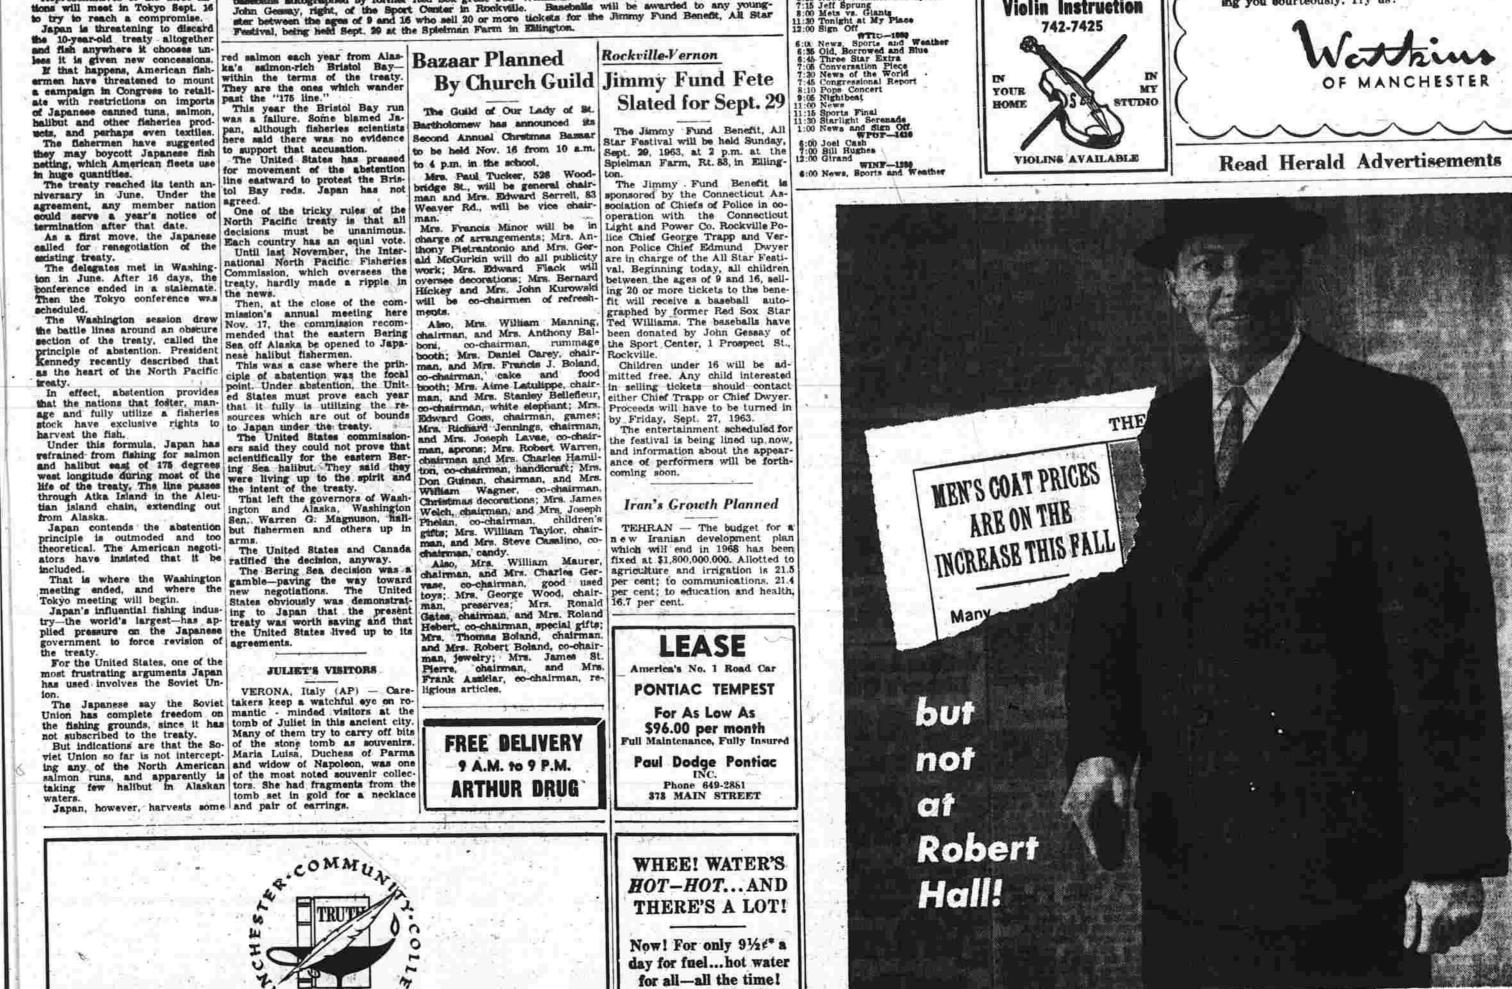

### Radio

(This listing includes only those news broadcasts of 10 or 15 minute

Rockville Police Chief George Trapp, left, and Vernon Police Chief Edmund Dwyer center, examine baseballs suitographed by former Red Box great Ted Williams. The balls have been donated by John Gessay, right, of the Sport Center in Rockville. Baseballs will be awarded to any youngster between the ages of 9 and 16 who sell 20 or more tickets for the Jimmy Fund Benefit, All Star Festival, being held Sept. 29 at the Spielman Farm in Ellington.