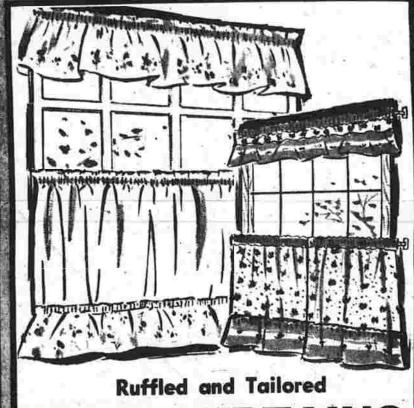

Bigger Discounts -- Better Selections at King's

RAYON CHALLIS TIER CURTAINS

24 In. LENGTHS ......1.97 Matching Valances .........97c utiful drip-dry easy care rayon challis tiers. White,

MATCHING

VALANCES