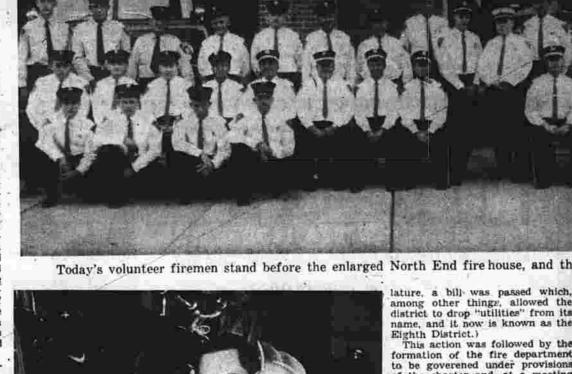

l of the central school of the school of th at the turn of the cen-insured for \$4,000 on stock and the resulted in the build- \$1,500 on the building. of the Union School at a new A defective chimney was determined on that street, a brick mined as the cause of the fire.

the cellar of the Rose

feverishly and formed a bucket brigade. By passing buckets of water from nearby wells and a brook that flowed under N. Main St. near Nelson Pl., the fire was

brought under control.

The wells in the vicinity were on property of Norman Loomis, lo-cated on the south side of the railerty on the west of Depot Square. The supplies of water from these

Walter "Smokey" Dent custodian of the North End firehouse, displays a leather waterbucket that volunteer firefighters used at the turn of

the century.



board headed by Dr. F. A. Sweet,

retary; and William Foulds Jr. William McGuire, Charles E oomis, John H. Gill and Frank N

Pyler as district officers and direc-

neer: Thomas Ferguson, second

assistant engineer; William R. Palmer, superintendent of the fire

alarm system. It was not long af-ter this election that the first



DECLINE WATER CO. OFFER

The water company then offered to sell its property to the district or \$100,000. After extended deste, the district fathers decided



drawn hose reel cart once active in Hose Co. 2 on Apel Pl.

oney was allocated in the dis-

trict's budget on recommendations of the board of directors, under the recent board president, Phil-lip Burgess, and the voters ap-

parade.
Some residents this Saturday, when observing the five-section parade of m