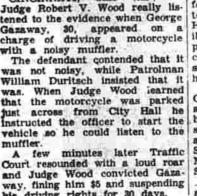

tapered sleeves, fitted bodice and A reception for 300 was held a CINCINNATI, Ohio (AP) tapered sleeves, fitted bodice and four-tiered ruffled skirt that extended to the evidence when George Gazaway, 30, appeared on a library was attached to a head-based and the home of Mrs. Russell Parsons of Live Oak, an aunt of the bride. Her elbow-length veil of lace and Beach, Fig., Mrs. Masztal wore Gazaway, 30, appeared on a charge of driving a motorcycle with a nolsy muffler.

The defendant contended that it was not noisy, while Patrolman William Duritsch insisted that it was. When Judge Wood learned that the motorcycle was parked to a head-beach, Fla., Mrs. Masztal wore as stilk sleeveless sheath of teal blue with sweet, heart roses and a white orchid.

Miss Mary Maude Mills of Live. Fla., after Sept. 2.

Oak was maid of honor. Miss Ros-Mrs. Masztal is a graduate of the same of the Suwanee County High School, Mr.

Masztal-Browning

instructed the officer to start the bride; Miss Quinn Flood, Miss Suwehicle so he could listen to the muffler.

A few minutes later Traffic
Court resounded with a loud roar and Judge Wood convicted Gazaway, fining him \$5 and suspending his driving rights for 30 days.

All the bride; Miss Quinn Flood, Miss SuMasztal is a 1958 graduate of Manbride; Miss Quinn Flood, Miss SuMasztal is a 1958 graduate of Manchester High School, and served as a paratrooper in the U.S. Army Springs, Colo., were bridesmaids.